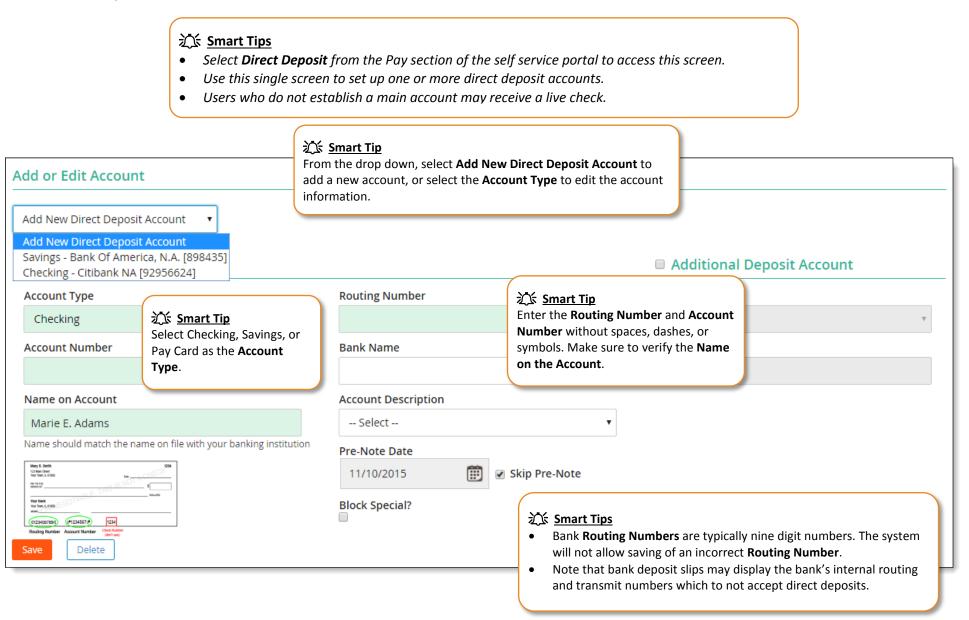

## <u>Self Service Portal – Direct Deposits</u>

Set up and edit your direct deposit accounts.

web pay

| Self Service Portal – Direct Deposits<br>Manage Direct Deposit Accounts<br>Main Account - Your net check will go here |                                                                                                                                                                                             |                 |                |                                         |                       | To change the order in which money is deposited into additional deposit accounts, select the radio button adjacent to the applicable account and click the blue up or down arrow to move the account. |                      |                            | web pay                                                       |  |
|-----------------------------------------------------------------------------------------------------------------------|---------------------------------------------------------------------------------------------------------------------------------------------------------------------------------------------|-----------------|----------------|-----------------------------------------|-----------------------|-------------------------------------------------------------------------------------------------------------------------------------------------------------------------------------------------------|----------------------|----------------------------|---------------------------------------------------------------|--|
| Main A                                                                                                                | ccount - Your ne                                                                                                                                                                            | t check will go | onere          |                                         |                       | arrow to move the a                                                                                                                                                                                   | account.             |                            |                                                               |  |
| Routing                                                                                                               |                                                                                                                                                                                             | Account         |                |                                         | Bank Name             | Pre-Note                                                                                                                                                                                              | Pre-Note Date        |                            | Block Special                                                 |  |
| 02100008                                                                                                              | 021000089 92956624                                                                                                                                                                          |                 | Checking       |                                         | Citibank NA 01/15/201 |                                                                                                                                                                                                       | 11                   |                            |                                                               |  |
| Additio                                                                                                               | nal Deposit Acco                                                                                                                                                                            | ount(s)         |                |                                         |                       |                                                                                                                                                                                                       |                      |                            |                                                               |  |
| †↓                                                                                                                    | Routing Account                                                                                                                                                                             |                 | Туре           | Type Bank Name                          |                       | Amount                                                                                                                                                                                                | Amount Pre-Note Date |                            | Block Special                                                 |  |
| ۲                                                                                                                     | 081904808                                                                                                                                                                                   | 898435          | Savings        | Bank Of A                               | America, N.A.         | 5%                                                                                                                                                                                                    | 01/15/2011           |                            |                                                               |  |
| Bank Account       Account Type       Routing Number                                                                  |                                                                                                                                                                                             |                 |                |                                         | ber                   |                                                                                                                                                                                                       |                      | Additional Deposit Account |                                                               |  |
| Chec                                                                                                                  |                                                                                                                                                                                             |                 | •              |                                         |                       |                                                                                                                                                                                                       | Select               |                            | v.                                                            |  |
| Account Number                                                                                                        |                                                                                                                                                                                             |                 |                | Bank Name                               |                       |                                                                                                                                                                                                       | Amount               |                            |                                                               |  |
| Name on Account Account E                                                                                             |                                                                                                                                                                                             |                 |                | Account Desc                            | ription               |                                                                                                                                                                                                       |                      |                            |                                                               |  |
| Marie E. Adams Select                                                                                                 |                                                                                                                                                                                             |                 |                |                                         |                       |                                                                                                                                                                                                       |                      |                            |                                                               |  |
| Name sh                                                                                                               | VD Market         Value         Line         CHECK           No In tel (III)         Line         CHECK         Second           No In tel (III)         Line         Second         Second |                 | ng institution | Pre-Note Date 11/10/2015 Block Special? |                       | Skip Pre-Note amo                                                                                                                                                                                     |                      | nount Type                 | is Flat, enter the dollar<br>ited in the <b>Amount</b> field. |  |